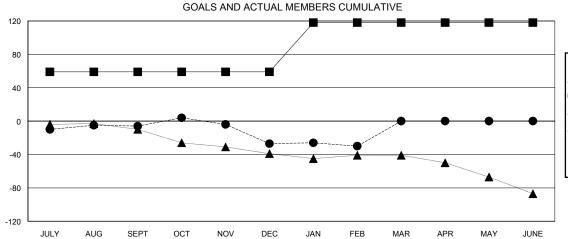

### GOALS AND ACTUAL NEW CLUBS CUMULATIVE

| - CURRENT YEAR GOALS FOR NEW |  |
|------------------------------|--|
| MEMBERS                      |  |

- CURRENT YEAR ACTUAL MEMBERS

- ▲ - LAST YEAR ACTUAL MEMBERS